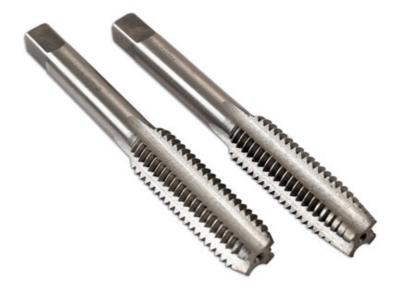

## Taper & Plug Taps M10 x 1.25, 2pc

Two piece thread cutting hand tap set, comprising of a taper tap and plug tap. The taper tap has a gradual cutting action, due to the pronounced chamfer of the thread, making it suitable for starting a thread. The plug tap has far less of a chamfer and is used after the taper tap to get close to get to the bottom of the hole.